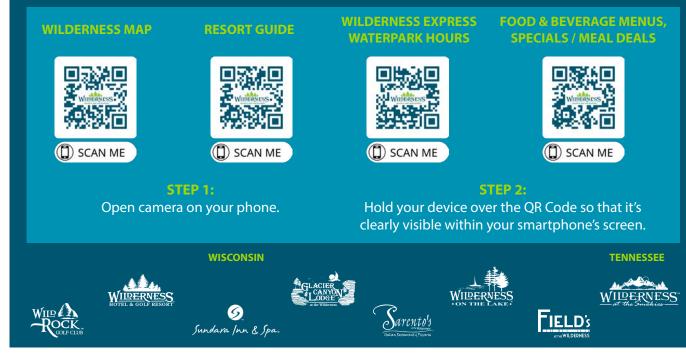

Below you will find QR codes which you can scan with your smartphone for the most up-to-date information including our events and waterpark schedule.

Thank you,

**Wilderness Resort Staff** 