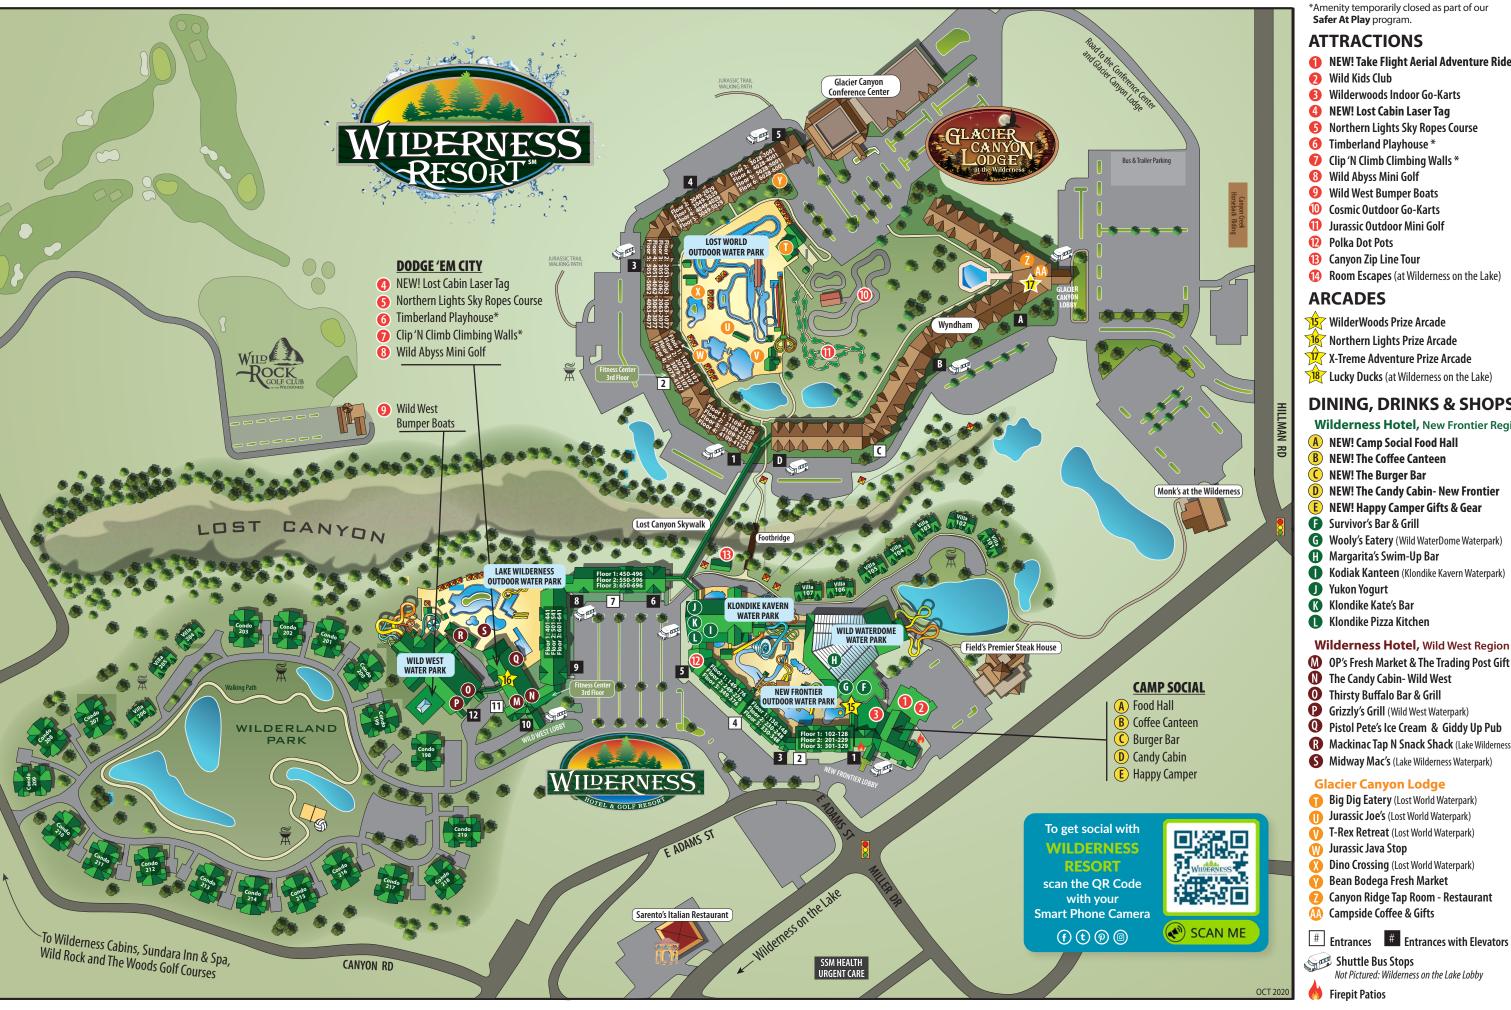

\*Amenity temporarily closed as part of our

- NEW! Take Flight Aerial Adventure Ride

- Northern Lights Sky Ropes Course

- **Room Escapes** (at Wilderness on the Lake)
- Northern Lights Prize Arcade
- X-Treme Adventure Prize Arcade
- Lucky Ducks (at Wilderness on the Lake)

# **DINING, DRINKS & SHOPS**

## Wilderness Hotel, New Frontier Region

- A NEW! Camp Social Food Hall
- B NEW! The Coffee Canteen
- D NEW! The Candy Cabin- New Frontier

- **Modiak Kanteen** (Klondike Kavern Waterpark)

### Wilderness Hotel, Wild West Region

- M OP's Fresh Market & The Trading Post Gift Shop

- R Mackinac Tap N Snack Shack (Lake Wilderness Waterpark)
- Midway Mac's (Lake Wilderness Waterpark)

- Big Dig Eatery (Lost World Waterpark)
- T-Rex Retreat (Lost World Waterpark)

Not Pictured: Wilderness on the Lake Lobby